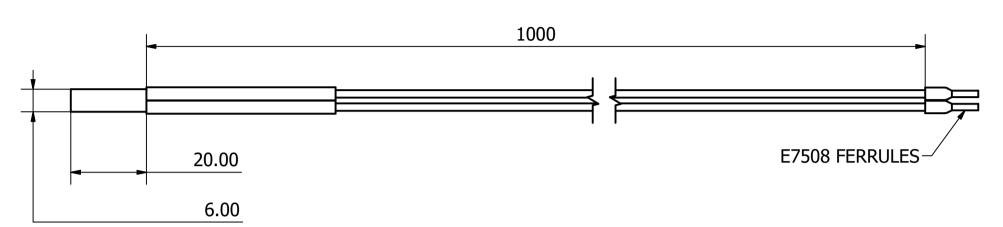

| HEATER CARTRIDGE SPECS |         |               |                |                |  |  |  |  |  |
|------------------------|---------|---------------|----------------|----------------|--|--|--|--|--|
| SKU                    | VOLTAGE | NOMINAL POWER | MIN RESISTANCE | MAX RESISTANCE |  |  |  |  |  |
| E-HEATER-12V-30W       | 12V     | 30W           | 4.2Ω           | 5.7Ω           |  |  |  |  |  |
| E-HEATER-12V-40W       | 12V     | 40W           | 3.1Ω           | 3.8Ω           |  |  |  |  |  |
| E-HEATER-24V-25W       | 24V     | 30W           | 16.7Ω          | 22.6Ω          |  |  |  |  |  |
| E-HEATER-24V-40W       | 24V     | 40W           | 12.3Ω          | 15.1Ω          |  |  |  |  |  |