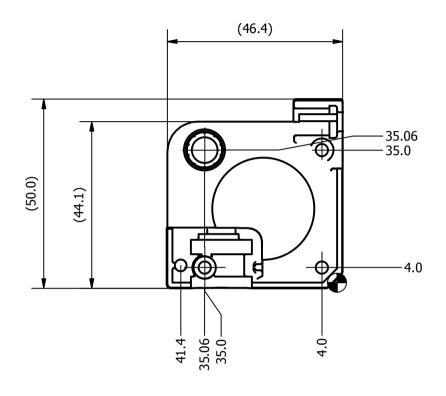

| Designed by | Checked by                  | Approved by    | Date                   |    | Date     |         |       |
|-------------|-----------------------------|----------------|------------------------|----|----------|---------|-------|
| RY          | RY                          | RY             | 08/02/2018             |    | 08/02/20 | 18      |       |
| E3D-ONLINE  |                             |                | Titan Body Left Handed |    |          |         |       |
|             |                             |                |                        |    |          | Edition | Sheet |
| COD         | your toolkit for everything | ng 3D printing | III AN-BODY-L          | _H |          | 1       | 1 / 1 |

THIRD ANGLE PROJECTION ALL DIMENSIONS IN MM

SCALE: 1:1

SURFACE FINISH: UNFINISHED UNLESS STATED MATERIAL: DELRIN

TOLERANCES UNLESS OTHERWISE STATED:

 $\begin{array}{ccc} X & \pm 0.2 \\ X.X & \pm 0.1 \\ X.XX & \pm 0.05 \end{array}$