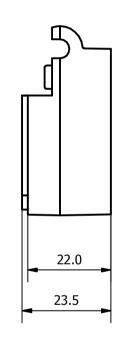

| Designed by | Checked by                  | Approved by    | Date                   |    | Date     |         |       |
|-------------|-----------------------------|----------------|------------------------|----|----------|---------|-------|
| RY          | RY                          | RY             | 08/02/2018             |    | 08/02/20 | 18      |       |
| E3D-ONLINE  |                             |                | Titan Body Left Handed |    |          |         |       |
|             |                             |                |                        |    |          | Edition | Sheet |
| COD         | your toolkit for everything | ng 3D printing | III AN-BODY-L          | _H |          | 1       | 1 / 1 |

THIRD ANGLE PROJECTION ALL DIMENSIONS IN MM

SCALE: 1:1

SURFACE FINISH: UNFINISHED UNLESS STATED MATERIAL: DELRIN

TOLERANCES UNLESS OTHERWISE STATED:

 $\begin{array}{ccc} X & \pm 0.2 \\ X.X & \pm 0.1 \\ X.XX & \pm 0.05 \end{array}$