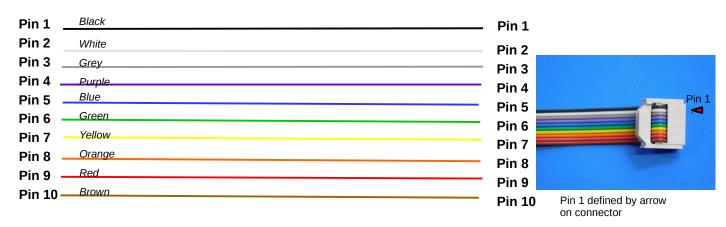

## 1x [EL-CA0078] Flat Cables .050" 10C 10 COLOR 28AWG STRANDED Length =200mm ±5mm

Pin 1 defined by arrow on connector 2x [PC-CN0010] Conn Socket IDC, 10POS DUAL

| T.CV | Build | Ondinges | Onlinge By |                 |                  |
|------|-------|----------|------------|-----------------|------------------|
| Rev  | Date  | Changes  | Change By  | West CHECKED BY | 09/11/18<br>DATE |
|      |       |          |            | DRAWN BY        | DATE             |
|      |       |          |            |                 |                  |