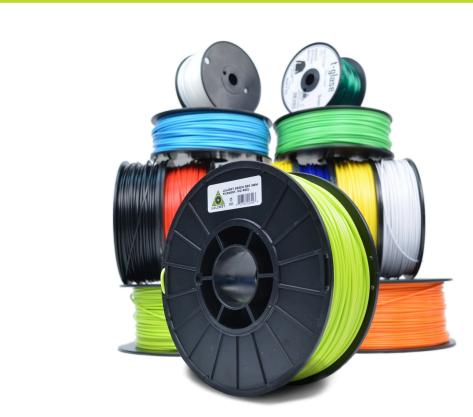

## FEED YOUR MACHINE

LulzBot® 3D printers are compatible with many different 3D printing filaments; not only can you 3D print with ABS and PLA, but also with metallic, stone-like, wooden, nylon, and even flexible materials. 3D print with confidence knowing that each filament option has been tested and integrated into Cura LulzBot Edition, the recommended software for your LulzBot® 3D printer.