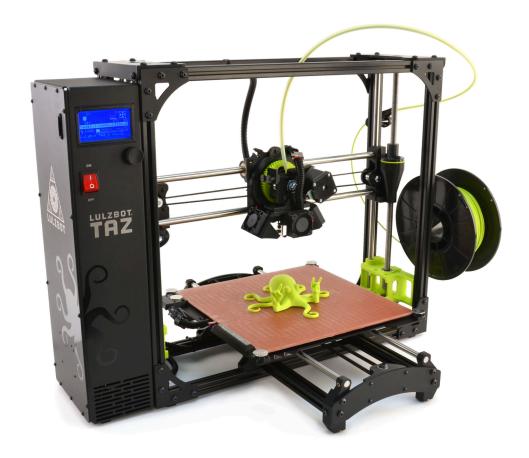

## FEED YOUR MACHINE



LulzBot® 3D printers are compatible with many different 3D printing filaments; not only can you 3D print with ABS and PLA, but also with metallic, stone-like, wooden, nylon, and even flexible materials. 3D print with confidence knowing that each filament option has been tested and integrated into Cura LulzBot Edition, the recommended software for your LulzBot® 3D printer.

LULZBOT.COM/FILAMENT









7.44 x 9.69







7.44 x 9.69

Content Type: Standard Color Paper Type: White Page Count: 100 File Type: PDF Request ID: CSS2071079

Perfect Bound Cover Template



Document Size: 19" x 12" 305 x 483mm