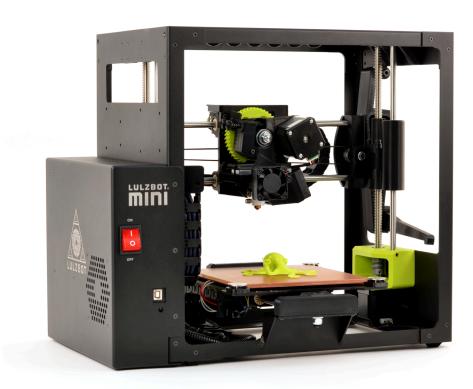

## FEED YOUR MACHINE



LulzBot® 3D printers are compatible with many different 3D printing filaments; not only can you 3D print with ABS and PLA, but also with metallic, stone-like, wooden, nylon, and even flexible materials. 3D print with confidence knowing that each filament option has been tested and integrated into Cura LulzBot Edition, the recommended software for your LulzBot 3D printer.

LULZBOT.COM/FILAMENT







7.44 x 9.69





.186

4.724mm

7.44 x 9.69

Content Type: Standard Color Paper Type: White Page Count: 90 File Type: PDF Request ID: CSS1562520

**Perfect Bound Cover Template** 



Document Size: 19" x 12" 305 x 483mm