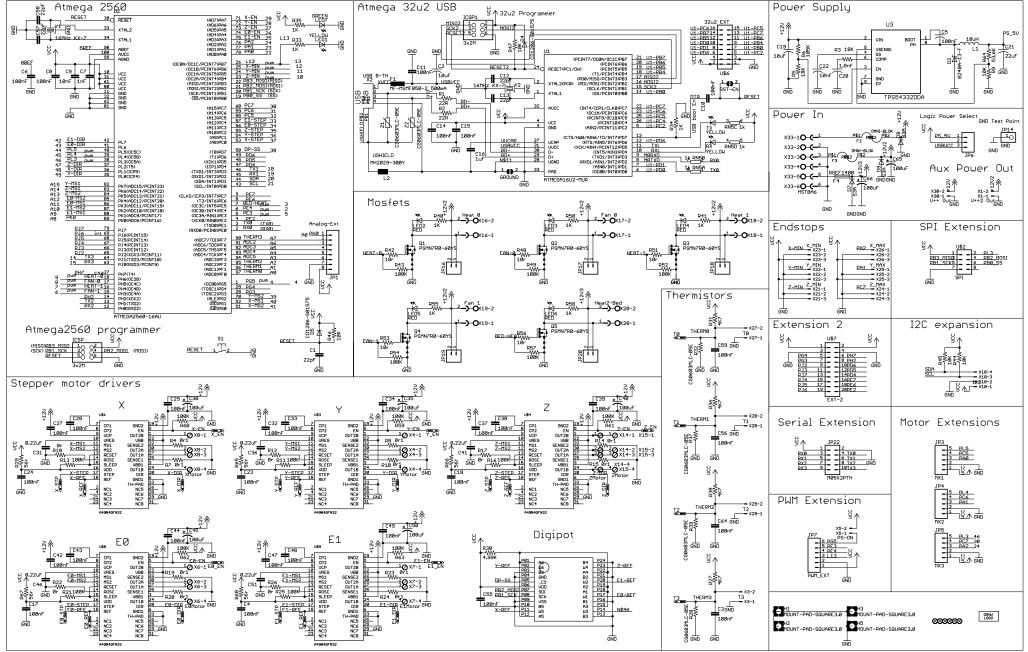

Handle with care. Static Sensitive device.

!!! Reversing input power can destroy electronics and cause fire hazard!!!

Test all electronics thoroughly before placing into service.

Do not leave power supplied to electronics unattended, or run machines unattended due to the risk of fire and malfunction.

This is NOT a toy and it contains small and sharp parts. Children can choke or suffocate by swallowing small objects. Keep all parts away from children and never leave printer/parts unattended.



Design by Johnny Russell - UltiMachine Based on work by the Arduino Team and the RepRap project.



Reference Designs ARE PROVIDED "AS IS" AND "WITH ALL FAULTS". WE DISCLAIMS ALL OTHER WARRANTIES, EXPRESS OR IMPLIED, REGARDING PRODUCTS, INCLUDING BUT NOT LIMITED TO, ANY IMPLIED WARRANTIES OF MERCHANTABILITY OR FITNESS FOR A PARTICULAR PURPOSE. We may make changes to specifications and product descriptions at any time, uithout notice. The Customer must not rely on the absence or characteristics of any features or instructions marked "reserved" or "undefined." We reserve these for future definition and shall have no responsibility uhatsoever for conflicts or incompatibilities arising from future changes to them. The product information. Web Site or Materials is subject to change uithout notice. Do not finalize a design with this information.