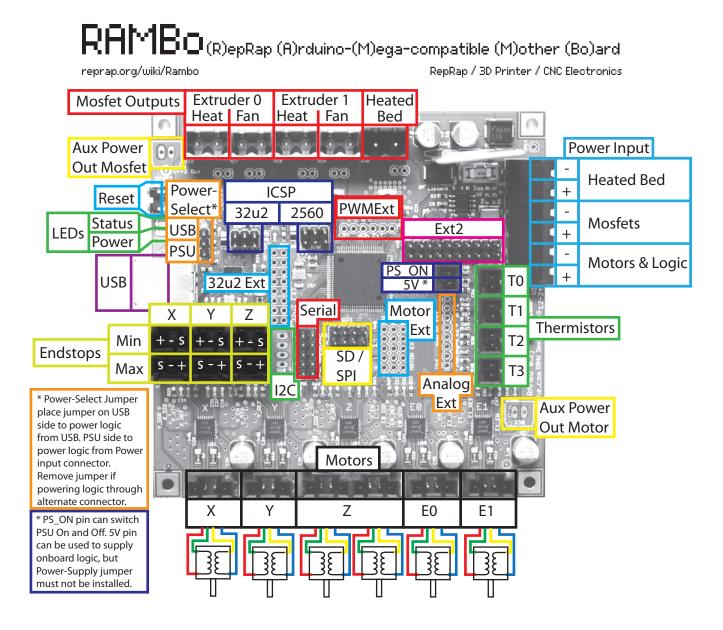

Handle with care. Static Sensitive device.

!!! Reversing input power can destroy electronics and cause fire hazard!!!

Test all electronics thoroughly before placing into service.

Do not leave power supplied to electronics unattended, or run machines unattended due to the risk of fire and malfunction.

This is NOT a toy and it contains small and sharp parts. Children can choke or suffocate by swallowing small objects. Keep all parts away from children and never leave printer/parts unattended.



Design by Johnny Russell - UltiMachine Based on work by the Arduino Team and the RepRap project.



Reference Designs ARE PROVIDED "AS IS" AND "WITH ALL FAULTS". WE DISCLAIMS ALL OTHER WARRANTIES, EXPRESS OR IMPLIED, REGARDING PRODUCTS, INCLUDING BUT NOT LIMITED TO, ANY IMPLIED WARRANTIES OF ME