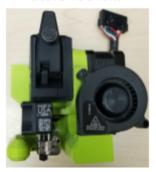

To allow users to easily update we created the M175 v2 conversion kit. This modifies the mounting location in order to take advantage of these firmware improvements.

See below to identify the **M175 v2** to check if you require updating:

M175 v1 Front

M175 v1 Side

Installation Instructions

M175 v2 Front

M175 v2 Side

With this change, the M175v2 has different part numbers for the extruder mount(PP-GP0498) and the blower shroud(PP-GP0497).

M175 v1 to M175 v2 conversion kit will be provided for free through **January 31, 2022**. If you need help or have any issues, please email <a href="mailto:support@lulzbot.com">support@lulzbot.com</a>