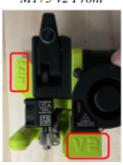

To allow users to easily update we created the M175 v2 conversion kit. This modifies the mounting location in order to take advantage of these firmware improvements.

See below to identify the **M175 v2** to check if you require updating:

M175 v1 Front

M175 v1 Side

Installation Instructions

M175 v2 Front

M175 v2 Side

With this change, the M175v2 has different part numbers for the extruder mount(PP-GP0498) and the blower shroud(PP-GP0497).

M175 v1 to M175 v2 conversion kit will be provided for free through **January 31, 2022**. If you need help or have any issues, please email <a href="mailto:support@lulzbot.com">support@lulzbot.com</a>