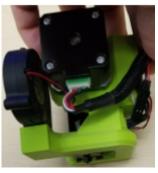

To allow users to easily update we created the M175 v2 conversion kit. This modifies the mounting location in order to take advantage of these firmware improvements.

See below to identify the **M175 v2** to check if you require updating:

M175 v1 Front

M175 v1 Side

Installation Instructions

M175 v2 Front

M175 v2 Side

With this change, the M175v2 has different part numbers for the extruder mount(PP-GP0498) and the blower shroud(PP-GP0497).

M175 v1 to M175 v2 conversion kit will be provided for free through **January 31, 2022**. If you need help or have any issues, please email <a href="mailto:support@lulzbot.com">support@lulzbot.com</a>