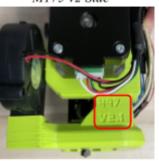

To allow users to easily update we created the M175 v2 conversion kit. This modifies the mounting location in order to take advantage of these firmware improvements.

See below to identify the **M175 v2** to check if you require updating:

M175 v1 Front

M175 v1 Side

Installation Instructions

M175 v2 Front

M175 v2 Side

With this change, the M175v2 has different part numbers for the extruder mount(PP-GP0498) and the blower shroud(PP-GP0497).

M175 v1 to M175 v2 conversion kit will be provided for free through **January 31, 2022**. If you need help or have any issues, please email <a href="mailto:support@lulzbot.com">support@lulzbot.com</a>