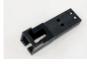

2x [EL-MS0008] Anderson Heavy Duty

Power Connector Housing

2x [EL-MS0010] Heavy Duty Power Connectors 15A

Cut Length = 75 mm +/-6mm

2x [EL-MS0205] Male Molex Pin

1x [PP-MP0059] CONN HOUSING MALE

NOTE: Cut length is from edge of plate to wire side of connector