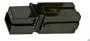

2x [EL-MS0008] Anderson Heavy Duty

Power Connector Housing

2x [EL-MS0010] Heavy Duty Power Connectors 15A

Cut Length = 75 mm +/-6mm

2x [EL-MS0205] Male Molex Pin

1x [PP-MP0059] CONN HOUSING MALE

NOTE: Cut length is from edge of plate to wire side of connector