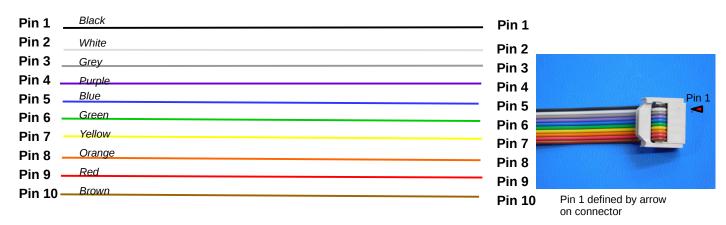

## 1x [EL-CA0078] Flat Cables .050" 10C 10 COLOR 28AWG STRANDED Length =170mm ±5mm

Pin 1 defined by arrow on connector 2x [PC-CN0010] Conn Socket IDC, 10POS DUAL

**TA7** 6

|     |      |         |           | IAZ 0                  |                    |
|-----|------|---------|-----------|------------------------|--------------------|
|     |      |         |           | DRAWN BY<br>Josh W     | DATE<br>10/19/2017 |
| Rev | Date | Changes | Change By | CHECKED BY<br>Logan F. | DATE<br>01/15/2018 |
|     |      |         |           | AS-CB0068              |                    |