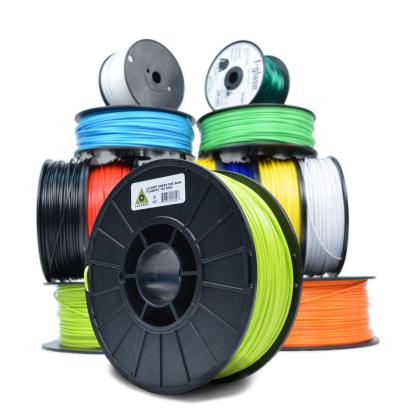

## FEED YOUR MACHINE

LulzBot® 3D printers are compatible with many different 3D printing filaments; not only can you 3D print with ABS and PLA, but also with metallic, stone-like, wooden, nylon, and even flexible materials. 3D print with confidence knowing that each filament option has been tested and integrated into Cura LulzBot Edition, the recommended software for your LulzBot® 3D printer.