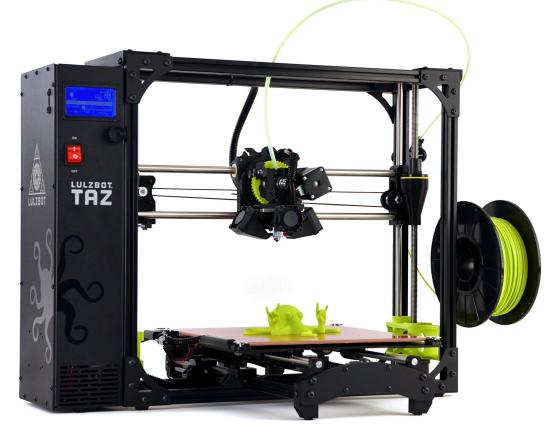

## FEED YOUR MACHINE

LulzBot® 3D printers are compatible with many different 3D printing filaments; not only can you 3D print with ABS and PLA, but also with metallic, stone-like, wooden, nylon, and even flexible materials. 3D print with confidence knowing that each filament option has been tested and integrated into Cura LulzBot Edition, the recommended software for your LulzBot® 3D printer.