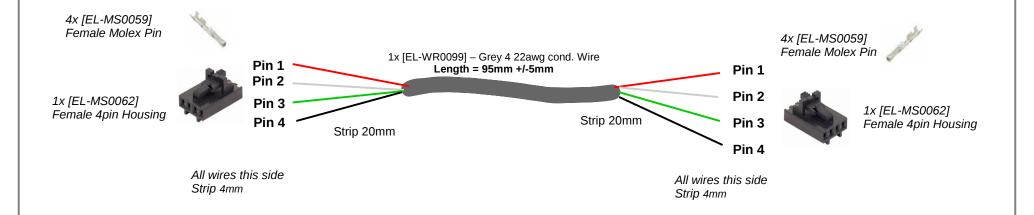

|          |      |         | Mini      |                   | ALEPH ALEPTER     |                                                                                            |
|----------|------|---------|-----------|-------------------|-------------------|--------------------------------------------------------------------------------------------|
| Rev Date | Date | Changes | Change By | Josh W CHECKED BY | DATE 1/17/18 DATE | TITLE  Deals have impact                                                                   |
|          |      |         |           | AS-CB0070         |                   | Break_board_motor_jumper  FILE NAME AS-CB0070_Brake_board_motor_jumper.odg  SHEET REV.  IR |