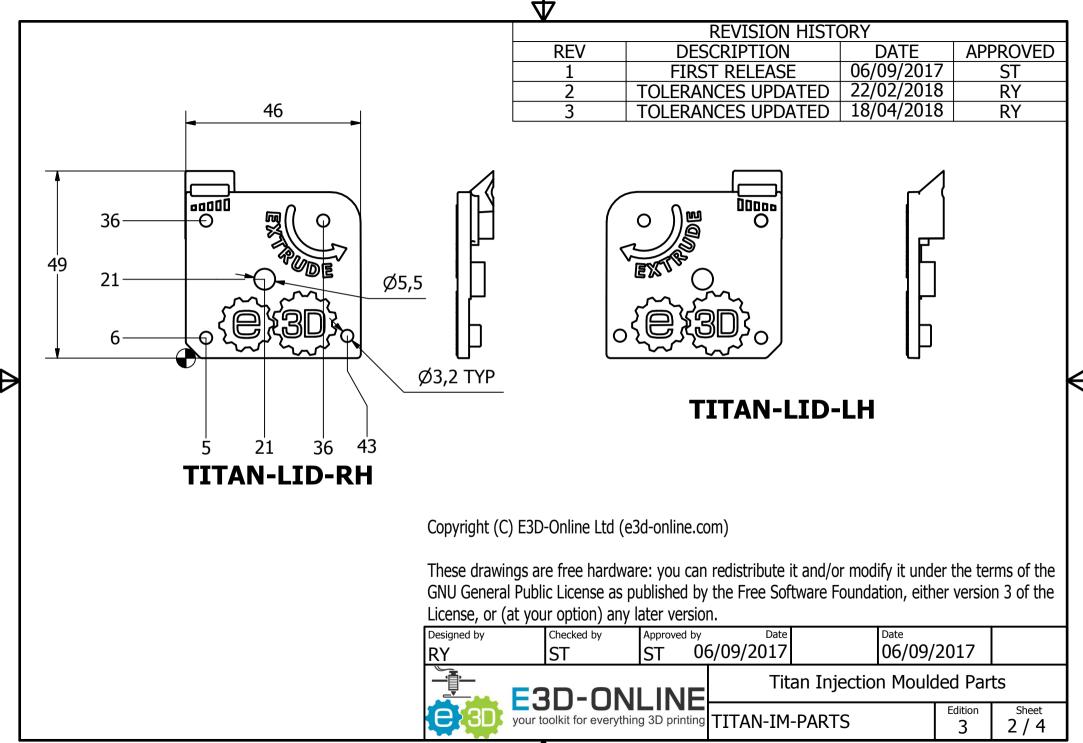

## **TITAN-BODY-RH**

| REVISION HISTORY |                    |            |          |  |  |  |  |
|------------------|--------------------|------------|----------|--|--|--|--|
| REV              | DESCRIPTION        | DATE       | APPROVED |  |  |  |  |
| 1                | FIRST RELEASE      | 06/09/2017 | ST       |  |  |  |  |
| 2                | TOLERANCES UPDATED | 22/02/2018 | RY       |  |  |  |  |
| 3                | TOLERANCES UPDATED | 18/04/2018 | RY       |  |  |  |  |

## **TITAN-BODY-RH**

Copyright (C) E3D-Online Ltd (e3d-online.com)

These drawings are free hardware: you can redistribute it and/or modify it under the terms of the GNU General Public License as published by the Free Software Foundation, either version 3 of the License, or (at your option) any later version.

Approved by

Date

**TOLERANCES UNLESS** THIRD ANGLE PROJECTION OTHERWISE STATED: ALL DIMENSIONS IN MM ±0,5 SCALE: 1.5:1 ±0,2 DEBUR AND BREAK SHARP EDGES ±0,05

Χ

X.X

X.XX

| E3D-ONLIN your toolkit for everything 3D p | VE- |
|--------------------------------------------|-----|

Checked by

06/09/2017 06/09/2017 **Titan Injection Moulded Parts** Edition Sheet

TITAN-IM-PARTS 1/4

Designed by