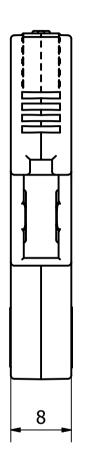

## **TITAN-IDLER-2.1**

| REVISION HISTORY |                    |            |          |  |  |  |  |  |
|------------------|--------------------|------------|----------|--|--|--|--|--|
| REV              | DESCRIPTION        | DATE       | APPROVED |  |  |  |  |  |
| 1                | FIRST RELEASE      | 06/09/2017 | ST       |  |  |  |  |  |
| 2                | TOLERANCES UPDATED | 22/02/2018 | RY       |  |  |  |  |  |
| 3                | TOLERANCES UPDATED | 18/04/2018 | RY       |  |  |  |  |  |

These drawings are free hardware: you can redistribute it and/or modify it under the terms of the GNU General Public License as published by the Free Software Foundation, either version 3 of the License, or (at your option) any later version.

| Designed by                             | Checked by | Approved by | Date                          | Date   |           |             |
|-----------------------------------------|------------|-------------|-------------------------------|--------|-----------|-------------|
| RY                                      | ST         | ST 0        | 6/09/2017                     | 06/09  | /2017     |             |
|                                         | 3D-ON      | INE         | Titan Injection Moulded Parts |        |           |             |
| your toolkit for everything 3D printing |            |             |                               | -PARTS | Edition 3 | Sheet 3 / 4 |