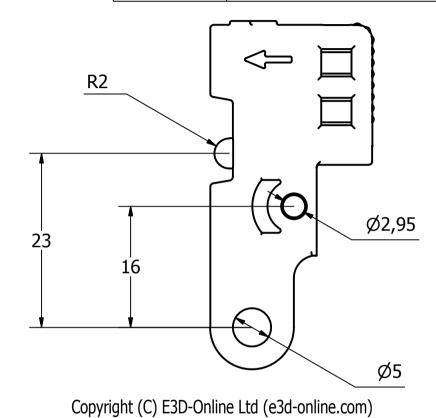

## **TITAN-IDLER-2.1**

| REVISION HISTORY |                    |            |          |  |  |  |  |  |
|------------------|--------------------|------------|----------|--|--|--|--|--|
| REV              | DESCRIPTION        | DATE       | APPROVED |  |  |  |  |  |
| 1                | FIRST RELEASE      | 06/09/2017 | ST       |  |  |  |  |  |
| 2                | TOLERANCES UPDATED | 22/02/2018 | RY       |  |  |  |  |  |
| 3                | TOLERANCES UPDATED | 18/04/2018 | RY       |  |  |  |  |  |

These drawings are free hardware: you can redistribute it and/or modify it under the terms of the GNU General Public License as published by the Free Software Foundation, either version 3 of the License, or (at your option) any later version.

| Designed by                             | Checked by | Approved by | Date                          | Date   |           |             |
|-----------------------------------------|------------|-------------|-------------------------------|--------|-----------|-------------|
| RY                                      | ST         | ST 0        | 6/09/2017                     | 06/09  | /2017     |             |
|                                         | 3D-ON      | INE         | Titan Injection Moulded Parts |        |           |             |
| your toolkit for everything 3D printing |            |             |                               | -PARTS | Edition 3 | Sheet 3 / 4 |