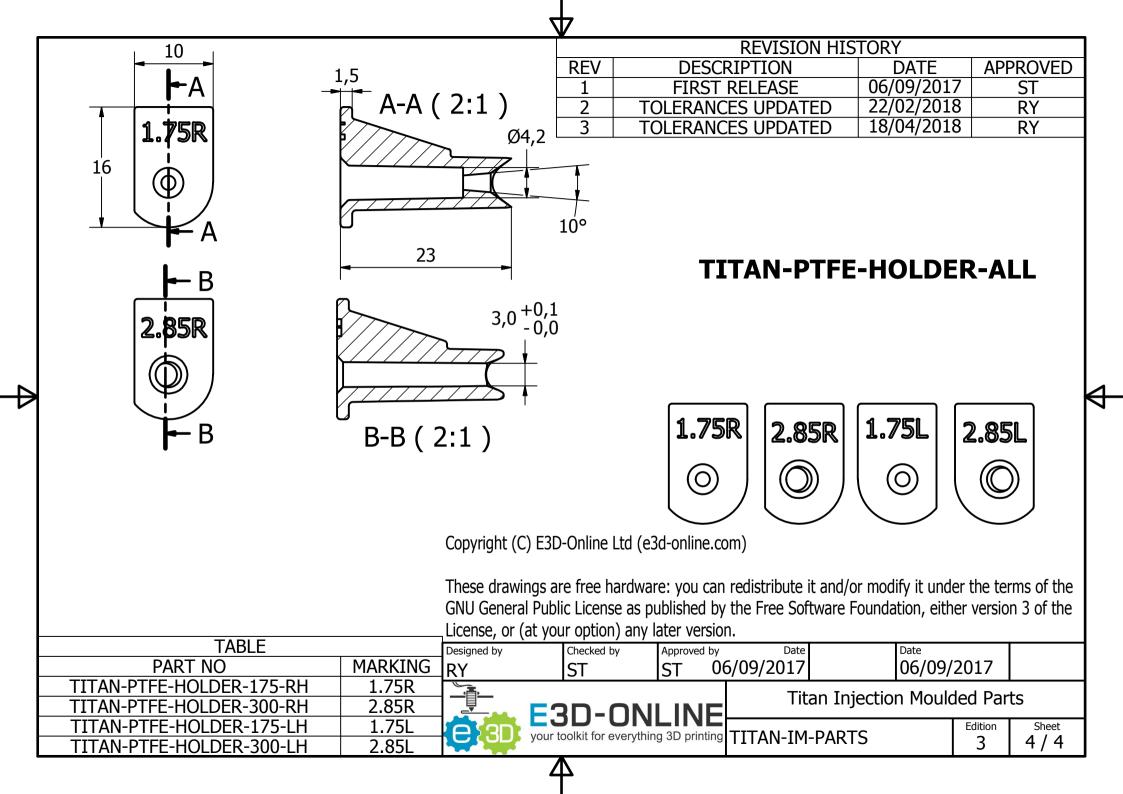

ed by the Free Software Foundation, either version 3 of the License, or (at your option) any later version.

| Designed by                             | Checked by | Approved by | Date                          | Date   |           |             |
|-----------------------------------------|------------|-------------|-------------------------------|--------|-----------|-------------|
| RY                                      | ST         | ST 0        | 6/09/2017                     | 06/09  | /2017     |             |
|                                         | 3D-ON      | INE         | Titan Injection Moulded Parts |        |           |             |
| your toolkit for everything 3D printing |            |             |                               | -PARTS | Edition 3 | Sheet 3 / 4 |