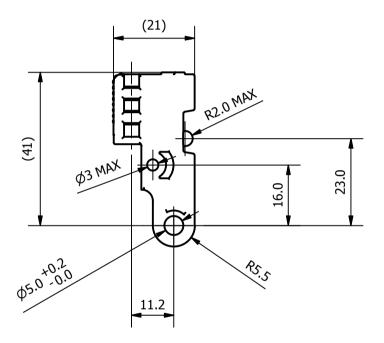

| Designed by | Checked by                 | Approved by | Date              |     | Date       |              |                |
|-------------|----------------------------|-------------|-------------------|-----|------------|--------------|----------------|
| RY          | RY                         | RY          | 08/02/2018        |     | 08/02/2018 | 3            |                |
| E3D-ONLINE  |                            |             | TITAN IDLER LEVER |     |            |              |                |
| <b>E</b> 3D | your toolkit for everythin |             | TITAN-IDLER-2     | 2.1 |            | Edition<br>1 | Sheet<br>1 / 1 |

THIRD ANGLE PROJECTION ALL DIMENSIONS IN MM

SCALE: 1:1

SURFACE FINISH: UNFINISHED UNLESS STATED MATERIAL: DELRIN

TOLERANCES UNLESS OTHERWISE STATED:

 $\begin{array}{ccc} X & \pm 0.2 \\ X.X & \pm 0.1 \\ X.XX & \pm 0.05 \end{array}$