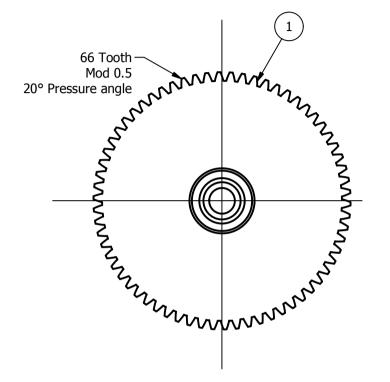

| PARTS LIST |                 |              |  |  |  |
|------------|-----------------|--------------|--|--|--|
| ITEM       | QTY DESCRIPTION |              |  |  |  |
| 1          | 1               | Delrin Gear  |  |  |  |
| 2          | 1               | Hobbed Shaft |  |  |  |