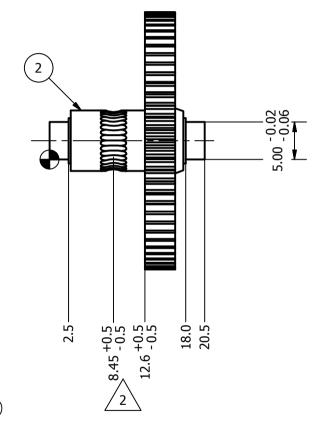

| PARTS LIST |                 |              |  |  |  |
|------------|-----------------|--------------|--|--|--|
| ITEM       | QTY DESCRIPTION |              |  |  |  |
| 1          | 1               | Delrin Gear  |  |  |  |
| 2          | 1               | Hobbed Shaft |  |  |  |