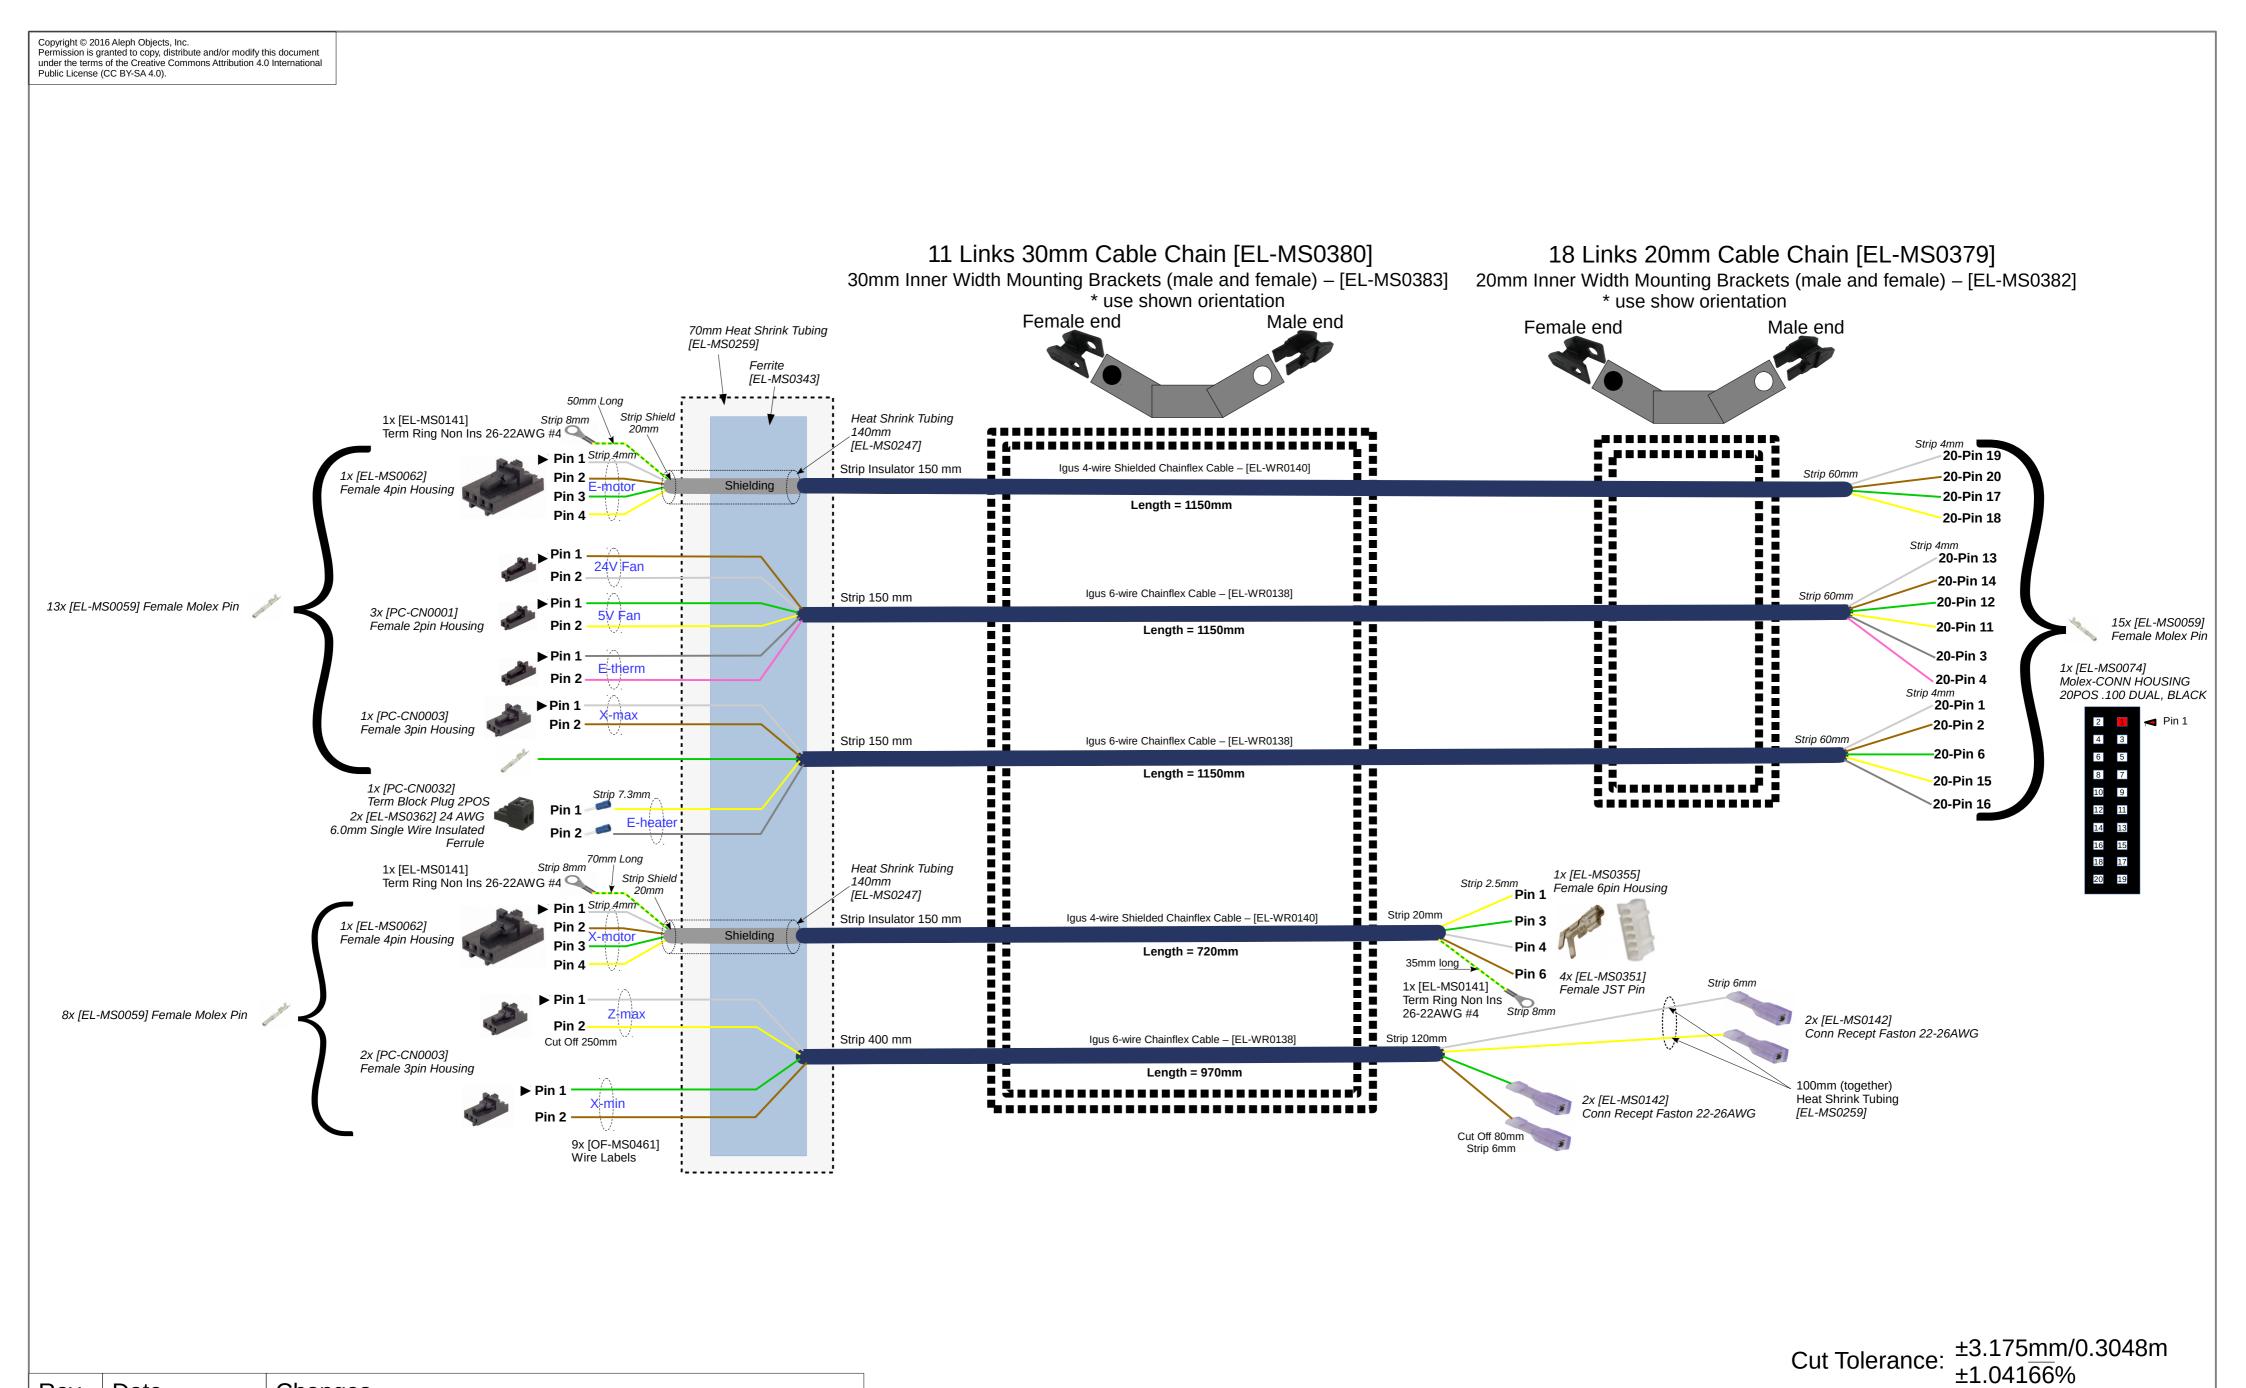

ALEPH Gladiola ECTS DRAWN BY DATE LULZBOT INCORPORATED E N Kuzmenko 08/04/2016 TITLE CHECKED BY DATE X Extruder Harness 08/09/2016 Mic SHEET FILE NAME REV. EL-HR0108 x\_extruder\_harnesses 1 G